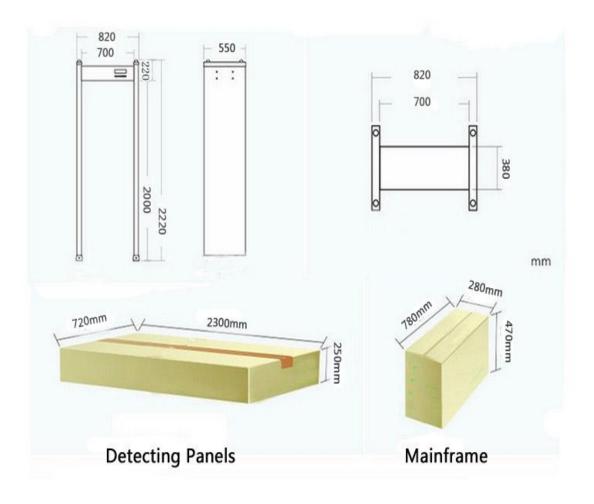

#### **Product Parameters:**

- 1.Alarm way:Audio Alert,and LED Location lamp work at same time .
- 2.Detection Zone: 6 zone
- 3. Display ways: Large Screen of LCD display
- 4.Sensitivity:0-99 adjustable
- 5. The main body with waterproof function.
- 6.Tunnel Size:200(L)\*70(W)\*56(H)cm
- 7.Dimension:222(L)\*82(W)\*67(H)cm
- 8.Net Weight:58kg/set Gross Weight: 68.5.kg/set
- 9.Package Size: Main Body: 230\*72\*25cm(2 piece /carton)
- Host Machine:78\*47\*28cm(1 piece/carton)