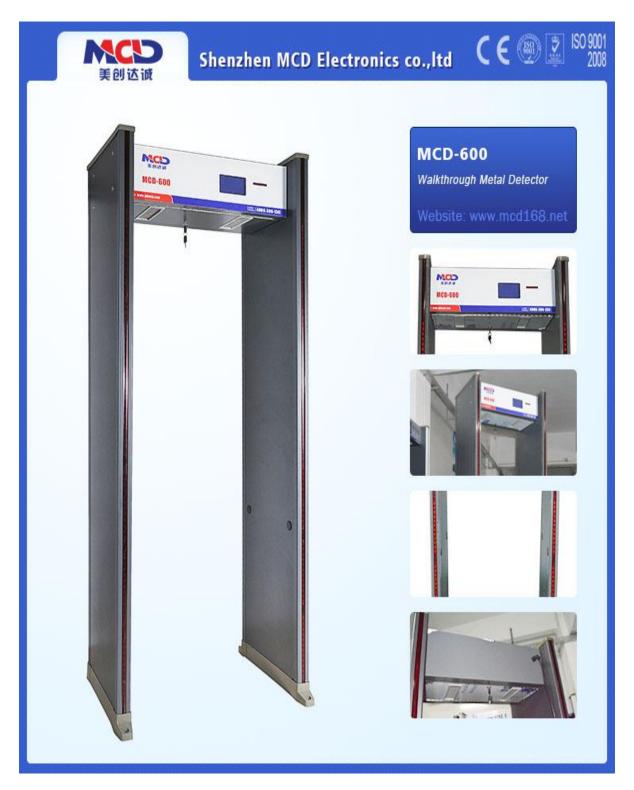

# MCD-600

#### **Product Introduction:**

MCD-600 metal detector has a large 4.3 inch LCD screen. Since it is made of high quality material, it owns the ability of alarm temperature setting, and it is a Waterproof, fireproof and shockproof walk through metal detector. It has six interlaced detection regions of the same height with the body and the LCD screen can show the number of alarm and the flow of people. Besides with built in ultra high LED panels the two column alarm region can display the place of objective.

#### Feature and Application:

Fireproof,waterproof ,and shockproof.multi-zone alarm.4.3"LCD display,Chinese and English digital Menu, Generous appearance,It can exactly detect the positions of metals that walk through people carried,better sensitivity.Apply for need high sensitivity Exhibition Areas for both indoor and outdoor check,such as hardware and Electronic manufacturer check if the person steal the metals,or Apply for large public. Events, check the person if take leather weapon.it is very suitable for exports